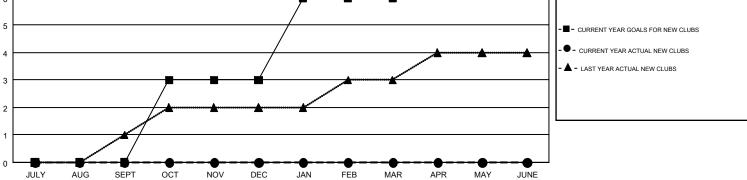

## GMT MONTHLY MEMBERSHIP PROGRESS REPORT

Results as of: 10/31/2017

GMT CA 1

Multiple District 32

**LOCATION: SOUTH CAROLINA** 

| Clubs         |               |             |               | Members               |                           |                         |                                                    |  |
|---------------|---------------|-------------|---------------|-----------------------|---------------------------|-------------------------|----------------------------------------------------|--|
|               | RESULTS FOR   | R 2017-2018 |               | RESULTS FOR 2017-2018 |                           |                         |                                                    |  |
| QUARTER       | NEW CLUB GOAL | NEW CLUBS   | DROPPED CLUBS | QUARTER               | MEMBER GROWTH NET<br>GOAL | MEMBER GROWTH<br>ACTUAL | DROPPED<br>MEMBERS ACTUAL<br>(including transfers) |  |
| JULY/AUG/SEPT | 0             | 0           | 0             | JULY/AUG/SEPT         | 24                        | 75                      | 111                                                |  |
| OCT/NOV/DEC   | 3             | 0           | 0             | OCT/NOV/DEC           | 34                        | 25                      | 32                                                 |  |
| JAN/FEB/MAR   | 3             | 0           | 0             | JAN/FEB/MAR           | 92                        | 0                       | 0                                                  |  |
| APR/MAY/JUNE  | 1             | 0           | 0             | APR/MAY/JUNE          | -21                       | 0                       | 0                                                  |  |