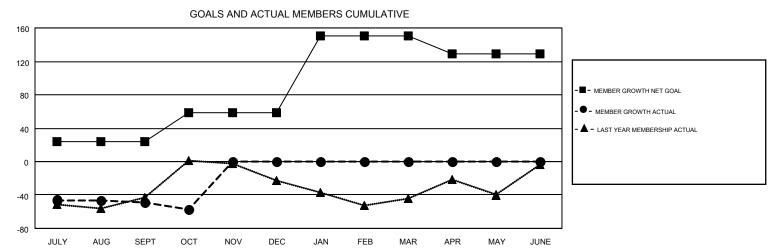

## GMT MONTHLY MEMBERSHIP PROGRESS REPORT

Results as of: 10/31/2017

GMT CA 1

Multiple District 32

**LOCATION: SOUTH CAROLINA** 

| Clubs         |               |             |               | Members               |                           |                         |                                                    |  |
|---------------|---------------|-------------|---------------|-----------------------|---------------------------|-------------------------|----------------------------------------------------|--|
|               | RESULTS FOR   | R 2017-2018 |               | RESULTS FOR 2017-2018 |                           |                         |                                                    |  |
| QUARTER       | NEW CLUB GOAL | NEW CLUBS   | DROPPED CLUBS | QUARTER               | MEMBER GROWTH NET<br>GOAL | MEMBER GROWTH<br>ACTUAL | DROPPED<br>MEMBERS ACTUAL<br>(including transfers) |  |
| JULY/AUG/SEPT | 0             | 0           | 0             | JULY/AUG/SEPT         | 24                        | 75                      | 111                                                |  |
| OCT/NOV/DEC   | 3             | 0           | 0             | OCT/NOV/DEC           | 34                        | 25                      | 32                                                 |  |
| JAN/FEB/MAR   | 3             | 0           | 0             | JAN/FEB/MAR           | 92                        | 0                       | 0                                                  |  |
| APR/MAY/JUNE  | 1             | 0           | 0             | APR/MAY/JUNE          | -21                       | 0                       | 0                                                  |  |