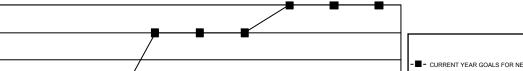

## GMT MONTHLY MEMBERSHIP PROGRESS REPORT

Results as of: 10/31/2017

GMT CA 1

Multiple District 32

**LOCATION: SOUTH CAROLINA** 

| Clubs         |               |             |               | Members               |                           |                         |                                                    |  |
|---------------|---------------|-------------|---------------|-----------------------|---------------------------|-------------------------|----------------------------------------------------|--|
|               | RESULTS FOR   | R 2017-2018 |               | RESULTS FOR 2017-2018 |                           |                         |                                                    |  |
| QUARTER       | NEW CLUB GOAL | NEW CLUBS   | DROPPED CLUBS | QUARTER               | MEMBER GROWTH NET<br>GOAL | MEMBER GROWTH<br>ACTUAL | DROPPED<br>MEMBERS ACTUAL<br>(including transfers) |  |
| JULY/AUG/SEPT | 0             | 0           | 0             | JULY/AUG/SEPT         | 24                        | 75                      | 111                                                |  |
| OCT/NOV/DEC   | 3             | 0           | 0             | OCT/NOV/DEC           | 34                        | 25                      | 32                                                 |  |
| JAN/FEB/MAR   | 3             | 0           | 0             | JAN/FEB/MAR           | 92                        | 0                       | 0                                                  |  |
| APR/MAY/JUNE  | 1             | 0           | 0             | APR/MAY/JUNE          | -21                       | 0                       | 0                                                  |  |